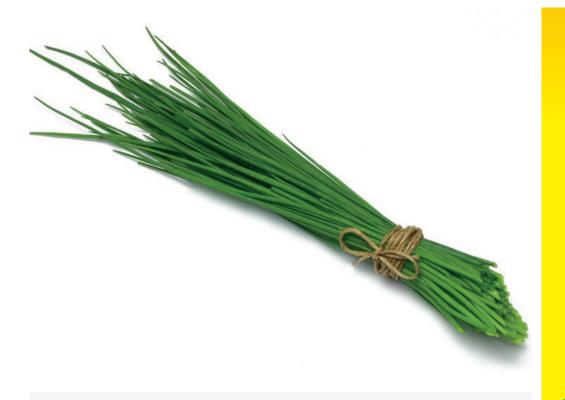

## **Herb - Chives**

- Extra thick hollow leaves to 25cm in length
- Suitable for outdoor, forcing and pots
- Maturity from transplant 9 weeks